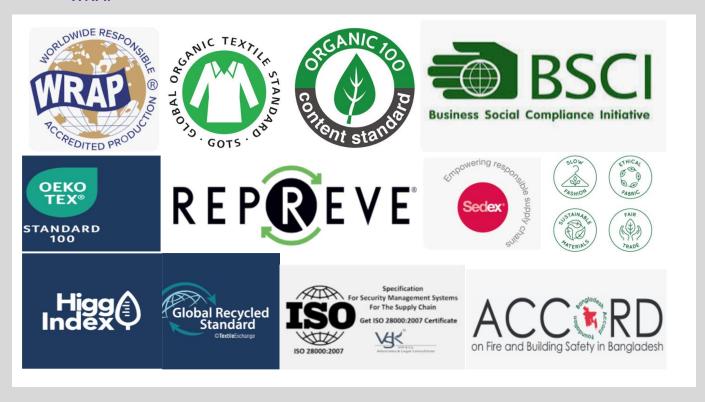

#### **ECO FRIENDLY, ORGANIC & COMPLIENCE STANDARD**

#### Go Green and Comply with RMS Sustainable Manufacturing & Sourcing

- Organic Sourced Fabrics.
- Cutting Edge Green Manufacturing.
- Global Organic Textile Standard Certification.
- Recycled Materials (REPREVE).
- Accord
- BSCI
- SEDEX

- Supply chain security Certificates.
- Oeko-Tex
- WRAP